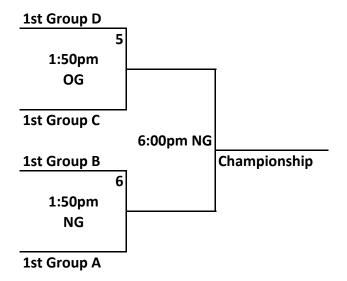

nd JV       | Boys         |
| 6:00pm                | Hedley vs Miami           | <b>Kress vs Caprock JV</b> | Girls        |
|                       |                           |                            |              |
| Saturday<br>12/3/2016 | New Gym                   | Old Gym                    |              |
| 8:30am                | 3rd B vs 3rd A            | 3rd C vs 3rd D             | Girls        |
| 9:50am                | 3rd B vs 3rd A            | 3rd C vs 3rd D             | Boys         |
|                       |                           |                            |              |

#### **SECOND TEAM LISTED IS HOME - WEARS WHITE**

#### **TIE BREAKERS**

- 1. LEAST POINTS GIVEN UP
- 2. POINT DEFFERENTIAL
- 3. COIN FLIP

## **Saturday Girls Brackets - 12/3**







**Bottom Team Home** 

### **Saturday Boys Brackets - 12/3**