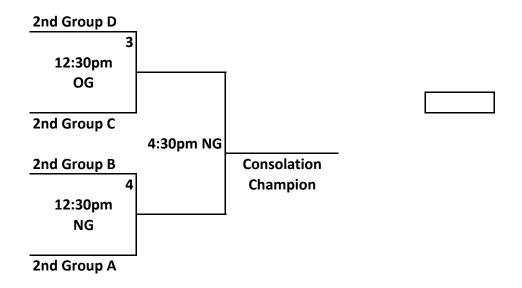

iami           | <b>Kress vs Caprock JV</b> | Girls        |
|                       |                           |                            |              |
| Saturday<br>12/3/2016 | New Gym                   | Old Gym                    |              |
| 8:30am                | 3rd B vs 3rd A            | 3rd C vs 3rd D             | Girls        |
| 9:50am                | 3rd B vs 3rd A            | 3rd C vs 3rd D             | Boys         |
|                       |                           |                            |              |

#### **SECOND TEAM LISTED IS HOME - WEARS WHITE**

#### **TIE BREAKERS**

- 1. LEAST POINTS GIVEN UP
- 2. POINT DEFFERENTIAL
- 3. COIN FLIP

## **Saturday Girls Brackets - 12/3**







**Bottom Team Home** 

### **Saturday Boys Brackets - 12/3**