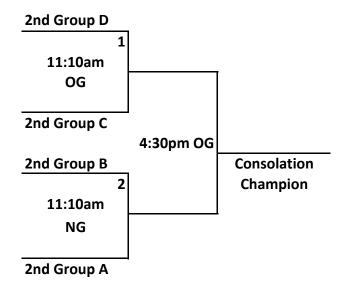

land JV       | Boys         |
| 6:00pm                | Hedley vs Miami           | <b>Kress vs Caprock JV</b> | Girls        |
|                       |                           |                            |              |
| Saturday<br>12/3/2016 | New Gym                   | Old Gym                    |              |
| 8:30am                | 3rd B vs 3rd A            | 3rd C vs 3rd D             | Girls        |
| 9:50am                | 3rd B vs 3rd A            | 3rd C vs 3rd D             | Boys         |
|                       |                           |                            |              |

#### **SECOND TEAM LISTED IS HOME - WEARS WHITE**

#### **TIE BREAKERS**

- 1. LEAST POINTS GIVEN UP
- 2. POINT DEFFERENTIAL
- 3. COIN FLIP

## **Saturday Girls Brackets - 12/3**







**Bottom Team Home** 

### **Saturday Boys Brackets - 12/3**