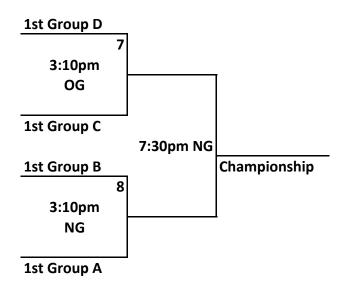

mi           | <b>Kress vs Caprock JV</b> | Girls        |
|                       |                           |                            |              |
| Saturday<br>12/3/2016 | New Gym                   | Old Gym                    |              |
| 8:30am                | 3rd B vs 3rd A            | 3rd C vs 3rd D             | Girls        |
| 9:50am                | 3rd B vs 3rd A            | 3rd C vs 3rd D             | Boys         |
|                       |                           |                            |              |

#### **SECOND TEAM LISTED IS HOME - WEARS WHITE**

#### **TIE BREAKERS**

- 1. LEAST POINTS GIVEN UP
- 2. POINT DEFFERENTIAL
- 3. COIN FLIP

## **Saturday Girls Brackets - 12/3**







**Bottom Team Home** 

### **Saturday Boys Brackets - 12/3**