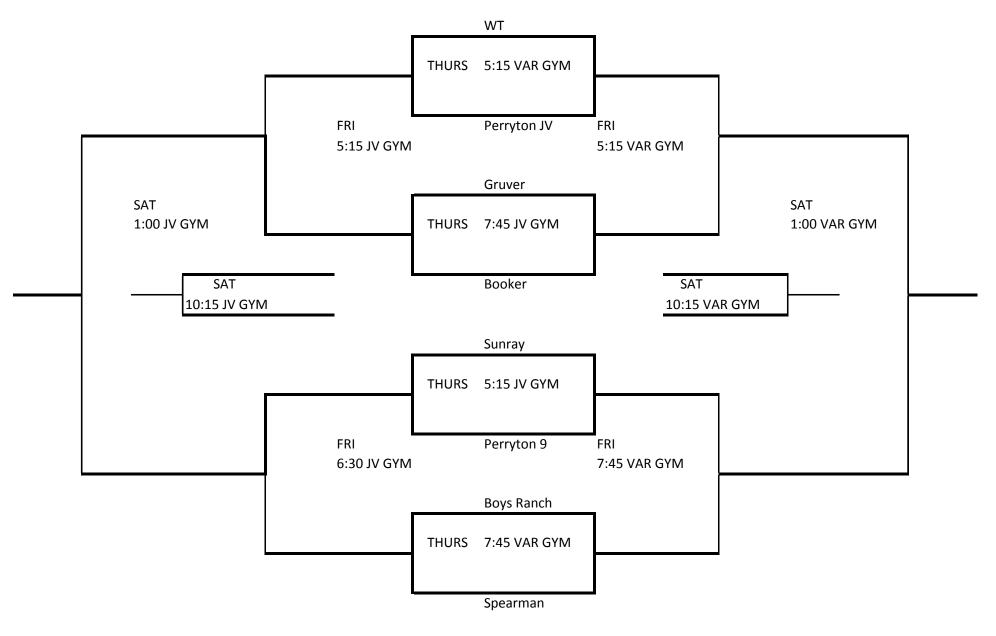

# SPEARMAN JV BOYS' TOURNAMENT

**December 7, 8, 9** 

- \*BOTTOM TEAM IS HOME AND WILL WEAR WHITE
- \*PARKING IN FRONT OF JH--ENTER THROUGH THE JH FRONT DOORS
- \*CONCESSION STAND PROVIDED FOR TEAM CHARGES
- \*HOSPITALITY ROOM PROVIDED FOR COACHES AND OFFICIALS
- \*LOCKER ROOMS WILL BE ASSIGNED UPON ARRIVAL